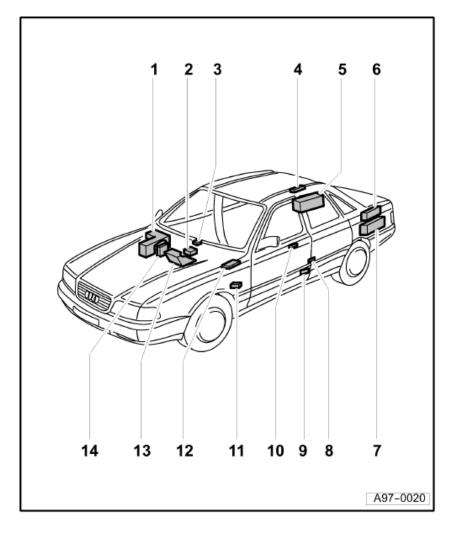

#### Fitting locations of individual components

- 1 Electronics box in plenum chamber
- Cruise control system control unit J213
- 2 Airbag control unit J234
- 3 Diagnostic connector in centre console, under ashtray
- 4 Relay and fuse carrier, luggage compartment, right
- 5 Battery / additional battery
- 6 Anti-theft alarm system horn H8
- Control unit for interior monitoring
- Frequency divider for telephone
- Aerial motor
- 7 Bracket for control units
- Amplifier for Bose sound system R12
- CD changer R41
- Telephone transmitter and receiver unit R36
- 8 Mirror memory control unit J267, B pillar, driver's side
- 9 Steering column/belt height adjustment control unit J352, under carpet, driver's seat (rear section)

### Fitting locations of individual components

- 10 Heated lock cylinder control unit J210
- 11 Relay under shelf on driver's side (auxiliary relay carrier at wheelhouse, left)
- 12 ABS control unit J104 and radiator fan 3rd speed relay J135, under shelf on driver's side
- 13 Electronics box, front passenger's footwell
- 14 Fuse box, right A pillar, behind trim in front passenger's footwell