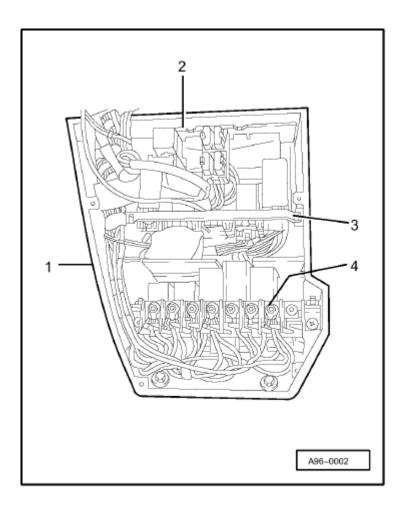

#### Connector point in electronics box, plenum chamber

Connector assignment

Item - Colour From wiring harness To wiring harness

- 1 black Dash panel/engine compartment Engine/gearbox V6/V8
- 2 brown Dash panel/engine compartment Engine/gearbox V6/V8
- 3 red Dash panel/engine compartment Engine/gearbox V6
- 4 blue Dash panel/engine Engine/gearbox V6/V8
- 5 yellow Dash panel/engine Engine/gearbox V6/V8
- 6 purple Dash panel/engine Engine/gearbox V6/V8
- 7 green Dash panel/engine Engine/gearbox V6/V8