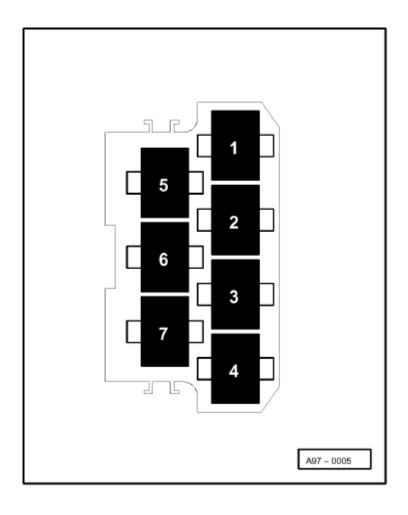

#### Connector point in electronics box, plenum chamber

Connector assignment

Item - Colour From wiring harness To wiring harness

- 1 black Dash panel/engine compartment Engine/gearbox V6/V8
- 2 brown Dash panel/engine compartment Engine/gearbox V6/V8
- 3 red Dash panel/engine compartment Engine/gearbox V6
- 4 blue Dash panel/engine Engine/gearbox V6/V8
- 5 yellow Dash panel/engine Engine/gearbox V6/V8
- 6 purple Dash panel/engine Engine/gearbox V6/V8
- 7 green Dash panel/engine Engine/gearbox V6/V8

WI-XML Page 5 of 13

Audi A8 Fitting Locations No. 201 / 4