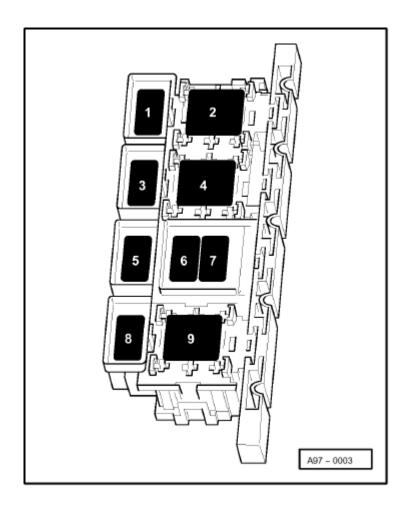

#### Assignment

Item - Designation

- 1 7-pin connector, connector point, electronics box, plenum chamber
- 2 Cruise control system control unit (J213)
- 3 Automatic gearbox control unit (J217)
- 4 Relay and fuse carrier, electronics box, plenum chamber
- 5 Overrun boost control unit (J191), Motronic control unit (J220)

WI-XML Page 8 of 13

Audi A8 No. 201/7 **Fitting Locations** 