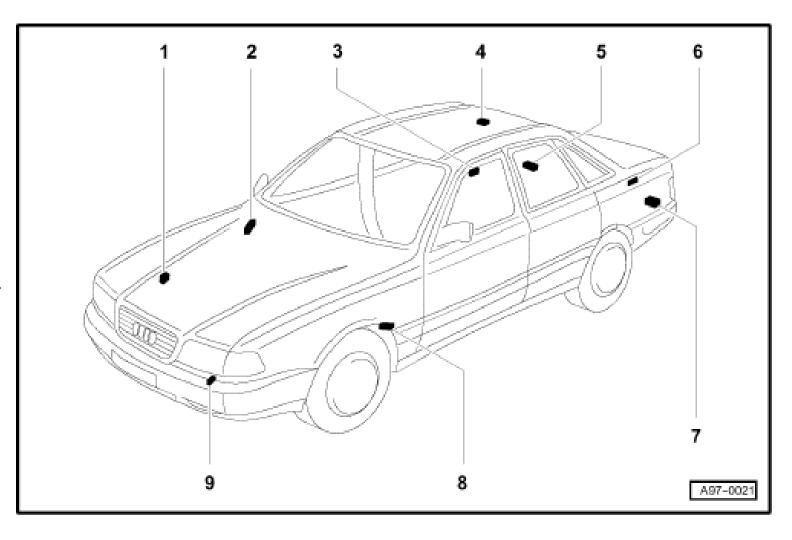

### **List of earth points**

- 1 Earth point, engine compartment, right, under longitudinal member
- 2 Earth point, right A pillar, above connector point
- 3 Earth point, right luggage compartment floor, front
- 4 Earth point, right D pillar, centre
- 5 Earth point, luggage compartment, right, under rear light
- 6 Earth point, bracket for aerial motor
- 7 Earth point, luggage compartment, left, under rear light
- 8 Earth point, left A pillar
- 9 Earth point, engine compartment, left, on front longitudinal member