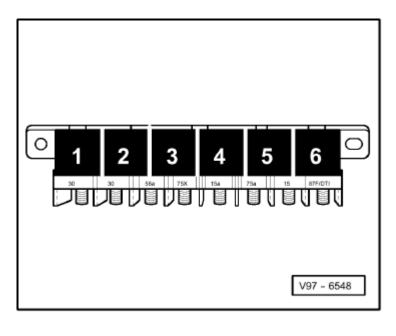

### Relay and fuse carrier in electronics box, plenum chamber

Position of relays and fuses

Item - Designation Fuse

- 1 Automatic gearbox fuse (S113) 15 A
- 2 Immobilizer relay I (J341)
- 3 Automatic gearbox fuse (15a) (S114) 15 A
- 4 Motronic current supply relay (J271)
- 5 Control element fuse (S117) 15 A
- 6 Injector fuse (S116) 15 A
- 7 Ignition coil terminal 15 fuse (S115) 15 / 20 A
- 8 Vacant
- 9 Vacant

WI-XML Page 6 of 13

Audi A8 Fitting Locations No. 201 / 5