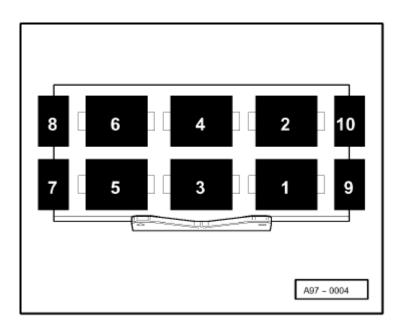

#### Central electrics - front side

Position of relays and fuses

- 1 X contact relief relay (J59)
- 2 Dual tone horn relay (J4)
- 3 Headlight washer system relay (J39)
- 4 Starter inhibitor relay (J207)
- Starter inhibitor and reversing light relay (J226)
- 5 Automatic intermittent wash/wipe relay (J31)
- 6 Fuel pump relay (J17)