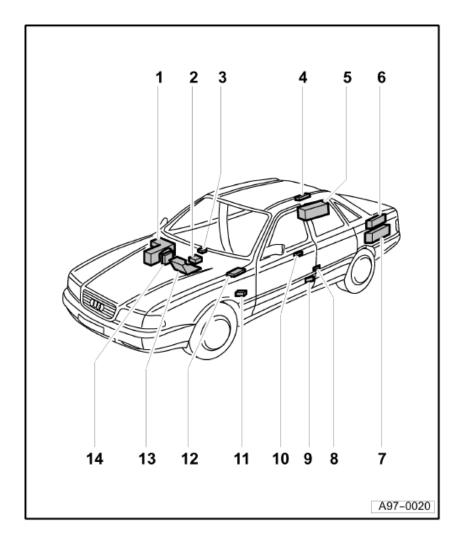

#### Fitting locations of individual components

- 1 Electronics box in plenum chamber
- Cruise control system control unit J213
- 2 Airbag control unit J234
- 3 Diagnostic connector in centre console, under ashtray
- 4 Relay and fuse carrier, luggage compartment, right
- 5 Battery / additional battery
- 6 Anti-theft alarm system horn H8
- Control unit for interior monitoring
- Frequency divider for telephone
- Aerial motor
- 7 Bracket for control units
- Amplifier for Bose sound system R12
- CD changer R41
- Telephone transmitter and receiver unit R36
- 8 Mirror memory control unit J267, B pillar, driver's side
- 9 Steering column/belt height adjustment control unit J352, under carpet, driver's seat (rear section)

### Fitting locations of individual components

- 10 Heated lock cylinder control unit J210
- 11 Relay under shelf on driver's side (auxiliary relay carrier at wheelhouse, left)
- 12 ABS control unit J104 and radiator fan 3rd speed relay J135, under shelf on driver's side
- 13 Electronics box, front passenger's footwell
- 14 Fuse box, right A pillar, behind trim in front passenger's footwell