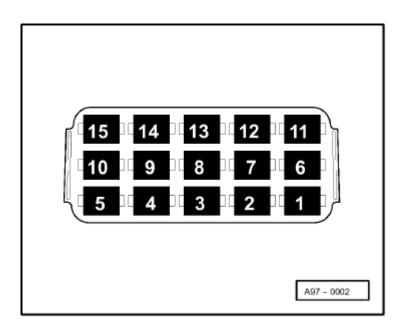

#### Relay and fuse carrier in luggage compartment, right

Position of relays and fuses

Item - Designation Fuse

- 1 Terminal 30 junction box (TV2)
- 2 ABS hydraulic pump fuse (S53) 50 A
- 3 Heated seats single fuse (S38) 20 A
- 4 Terminal 30 fuse trailer towing (S77) 20 A
- 5 Vacant
- 6 ABS valves fuse (S54) 25 A
- 7 Radio fuse (S92) 15 / 20 A
- 8 Second battery fuse (S65) 60 A
- 9 Telephone fuse (S119) 15 A
- 10 Vacant
- 11 Vacant
- 12 Battery isolation relay (J7)
- 13 Vacant
- 14 Seat adjustment fuse (S45) 20 A
- 15 Vacant
- 16 Vacant

WI-XML Page 7 of 13

Audi A8 Fitting Locations No. 201 / 6