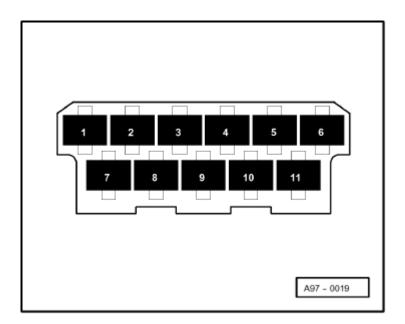

#### Relay and fuse carrier in luggage compartment, right

Position of relays and fuses

Item - Designation Fuse

- 1 Terminal 30 junction box (TV2)
- 2 ABS hydraulic pump fuse (S53) 50 A
- 3 Heated seats single fuse (S38) 20 A
- 4 Terminal 30 fuse trailer towing (S77) 20 A
- 5 Vacant
- 6 ABS valves fuse (S54) 25 A
- 7 Radio fuse (S92) 15 / 20 A
- 8 Second battery fuse (S65) 60 A
- 9 Telephone fuse (S119) 15 A
- 10 Vacant
- 11 Vacant
- 12 Battery isolation relay (J7)
- 13 Vacant
- 14 Seat adjustment fuse (S45) 20 A
- 15 Vacant
- 16 Vacant