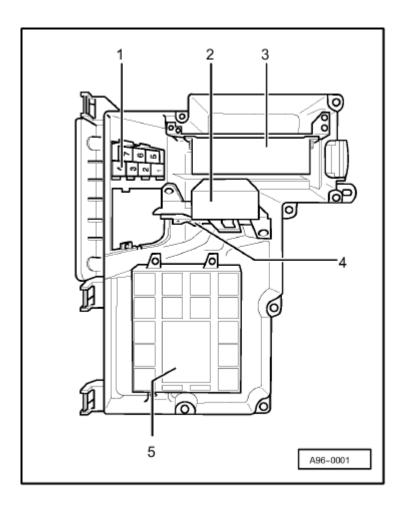

# **Electronics box in front passenger's footwell**

- Item Designation
  1 Electronics box, plenum chamber
  2 Relay and fuse carrier

  - 3 Relay carrier, electronics box in front passenger's footwell
  - 4 Central electrics