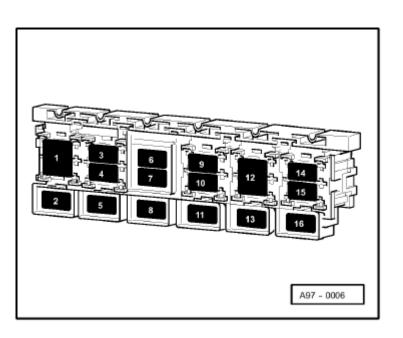

#### Relay carrier in electronics box, front passenger's footwell

#### Position of relays

Item - Designation Adapter colour

- 1 Bulb monitoring device (J123) (position 1 and 6) brown
- 2 Automatic sliding sunroof close relay (J356) green
- 3 Fresh air blower relay (J13) black
- 4 Solar cell isolation relay (J309) red
- 5 Entry and footwell lighting relay (J348) white
- 6 Bulb monitoring device (J123) (position 1 and 6) brown
- 7 Auxiliary heater relay (J8) brown
- 8 Daytime driving light change-over relay (J89) grey
- 9 Fog light relay (J5) yellow
- 10 Exterior mirror fold system control unit (J351) (position 10 and 15) black
- 11 Selector lever lock control unit (J221) grey
- 12 Servotronic control unit (J236) red
- 13 Selector lever illumination diode (J443) black
- 14 Magnetic coupling relay (J44) blue
- 15 Exterior mirror fold system control unit (J351) (position 10 and 15) black